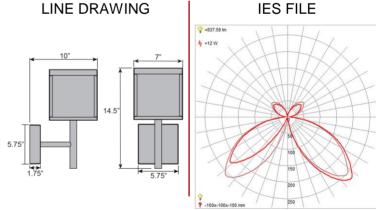

| Stock Code: <b>20080LED-SG/SDG</b> Collection: Reveal  PRODUCT INFORMATION              |                                                                                    | Project Name: Location: Type: |
|-----------------------------------------------------------------------------------------|------------------------------------------------------------------------------------|-------------------------------|
|                                                                                         | Parent: 20080LED<br>UPC: 641594228717                                              | Quantity: Notes:              |
| PRODUCT FIXTURE Length: Width: 7" Diameter Height: 14.5" Extension: 10" Overall Height: | MEASUREMENTS  BACKPLATE / CANOPY Length 1.75" Width: 5.75" Diameter: Height: 5.75" |                               |
| TECHNICAL                                                                               | SPECIFICATIONS                                                                     |                               |

## **PHOTOMETRICS**

Dimmable: No Nominial Lumens 1400 Lm CRI: 90 Delivered Lumens: N/A

CCT: 3000K

Recommended Dimmers: